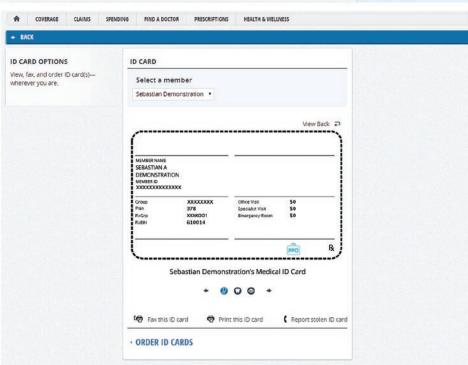

## Log in and follow these steps to access your virtual ID card

 From your Member Home Page, click on the "ID card" button.
To print your card, click on the "Print this ID card" and follow the directions to select which member you would like to have a card printed for, and enter your mailing address.

- From the ID card page, you can view, print or order a copy of your ID card:
- To order a new card, click "Order ID cards" and follow the directions as prompted.

Highmark Blue Shield is an independent licensee of the Blue Cross and Blue Shield Association.